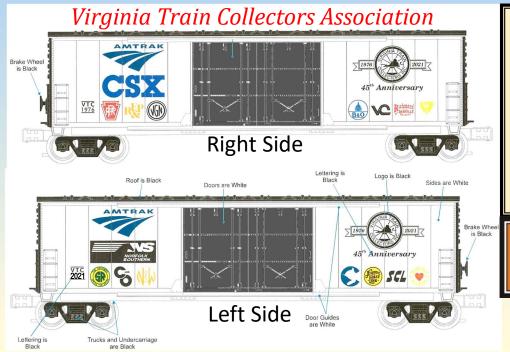

## VTCA 45th Anniversary Virginia Heritage Boxcar

\$85 Each \$160 Both

Each Boxcar has Both Right & Left Side Images

MEMBERS & NON-MEMBERS may Purchase at VTCA Events or Tiny Tim's Trains & Toys

•In-STORE at Tiny Tim's Trains & Toys 104 South Railroad Ave Ashland, VA 23005 •By-PHONE to Tiny Tim's Trains & Toys at 804-368-0063